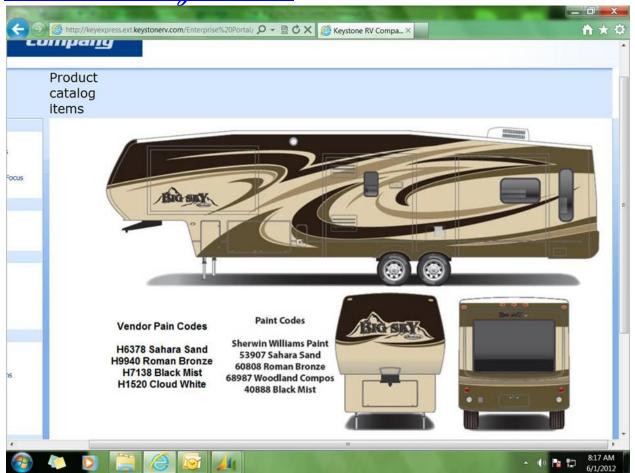

## 2012/2013 Montana Big Sky Paint Codes

Sorry for the typo © The vendor is Maple City and their contact phone number is 574-534-1784 and this is full body paint. Woodland Compos is the equivalent to Cloud White and I'm not sure if it is abbreviated or not. That is how it appears on my diagram. As long as you have the code that appears in front of the name "woodland Compos" you should be ok. I apologize, this is the only diagram we have for the 2013 Big Sky. Although the image may differ, the paint codes are still the same. Even if they appear on an area that differs from the replica provided. I hope I have been helpful.