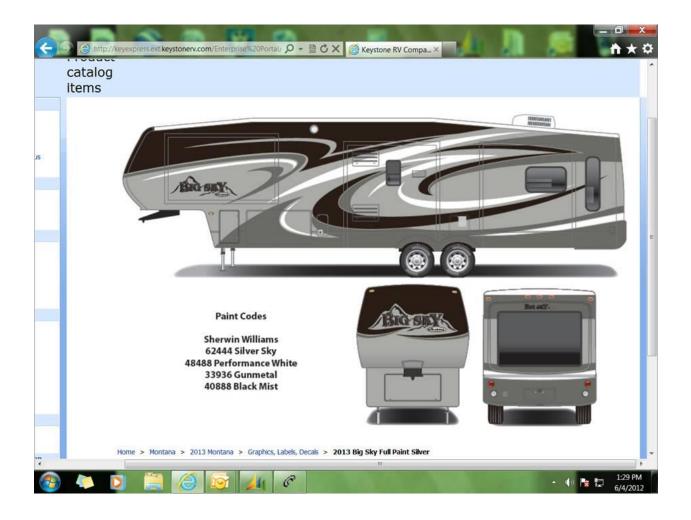

## 2012/2013 Montana Big Sky Paint Codes

Sorry for the typo © The vendor is Maple City and their contact phone number is 574-534-1784 and this is full body paint. Woodland Compos is the equivalent to Cloud White and I'm not sure if it is abbreviated or not. That is how it appears on my diagram. As long as you have the code that appears in front of the name "woodland Compos" you should be ok. I apologize, this is the only diagram we have for the 2013 Big Sky. Although the image may differ, the paint codes are still the same. Even if they appear on an area that differs from the replica provided. I hope I have been helpful.