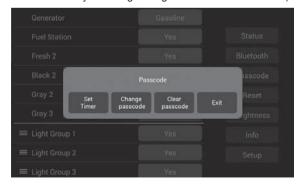

2.1 Enter the correct passcode to proceed.

3. The passcode setup window will open. (Passcode protection may be disabled by selecting Change Passcode then Disable).

3.1 Passcode protection may be disabled by selecting Change Passcode then Disable.