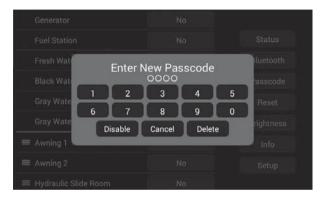

## Passcode

1. Select "Menu".



2. Press "Passcode" to enter passcode setup.

| Generator              | No |            |
|------------------------|----|------------|
| Fuel Station           | No | Status     |
| Fresh Water Tank 2     | No | Bluetooth  |
| Black Water Tank 2     | No | Passcode   |
| Gray Water Tank 2      | No | Reset      |
| Gray Water Tank 3      | No | Brightness |
| ■ Awning 1             | No | Info       |
| ■ Awning 2             | No | Setup      |
| ■ Hydraulic Slide Room | No |            |

2.1 Enter the correct passcode to proceed.



3. The passcode setup window will open. (Passcode protection may be disabled by selecting Change Passcode then Disable).







3.1 Passcode protection may be disabled by selecting Change Passcode then Disable.