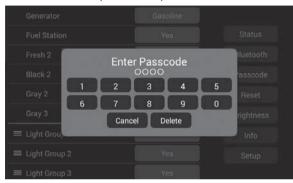

## Passcode

1. Select "Menu".

2. Press "Passcode" to enter passcode setup.

| Generator              | No |            |
|------------------------|----|------------|
| Fuel Station           | No | Status     |
| Fresh Water Tank 2     | No | Bluetooth  |
| Black Water Tank 2     | No | Passcode   |
| Gray Water Tank 2      | No | Reset      |
| Gray Water Tank 3      | No | Brightness |
| ■ Awning 1             | No | Info       |
| ■ Awning 2             | No | Setup      |
| ■ Hydraulic Slide Room | No |            |

2.1 Enter the correct passcode to proceed.

3. The passcode setup window will open. (Passcode protection may be disabled by selecting Change Passcode then Disable).

3.1 Passcode protection may be disabled by selecting Change Passcode then Disable.